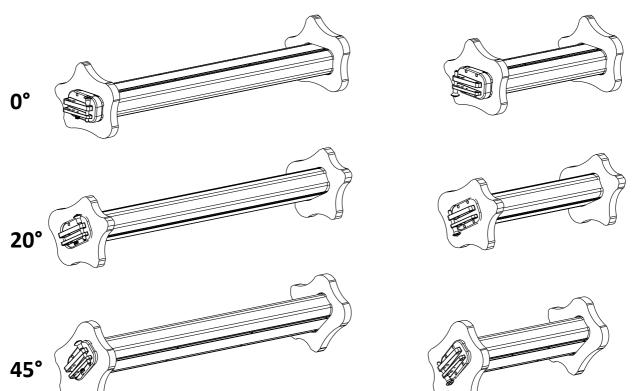

## AX16CL/AX8CL FLOOR AND FRONT FILL INSTALLATION WITH FOAM STAND

CODE: KPTFAXCL Assembly Instructions

SUPPLIED MATERIALS



## **TYPICAL APPLICATIONS**



## CONDITIONS OF USE

Proel do not accept any liability for damage caused to third parties due to improper installation, use of non-original spare parts, lack of maintenance, tampering or improper use of this product, including disregard of acceptable and applicable safety standards. Proel strongly recommends that this loudspeaker cabinet be suspended taking into consideration all current National, Federal, State and Local regulations. The product must be installed by qualified personnel only. Please contact the manufacturer for further information.

## WARNINGS:

eproduced without prior authorization

This drawing is the exclusive property of PROEL S.p.A. and cannot be

- KPTFAX8CL can be used in front-fill or monitor applications on stage.
- The ground where the KPTFAXCL foam stand is